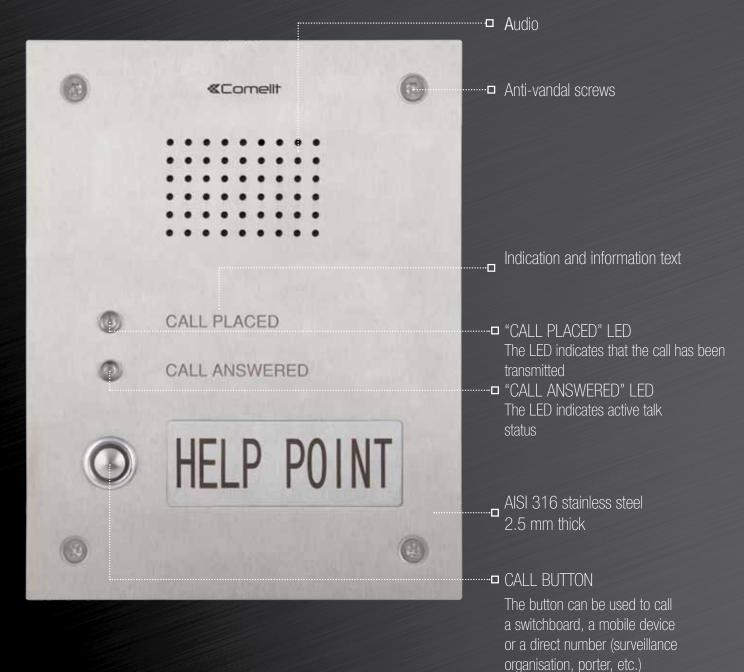

# Functions - Help Point

### **«**Comelit

- ② CALL PLACED
- CALL ANSWERED

HELP POINT

# Functions - Emergency

or a direct number (surveillance organisation, porter, etc.)

#### VIDEO PANEL FOR EMERGENCY CALLS. VIP SYSTEM

Stainless steel panel with a single call button and indicator LEDs for call forwarded and call answered. Complete with audio/video module Art. 4682C for ViP system and flush-mounted box. "EMERGENCY" model with Braille text. Can be wall-mounted using accessory Art. 3461. Dimensions 229x180x3 mm.

#### AUDIO PANEL FOR EMERGENCY CALLS. VIP SYSTEM

Stainless steel panel with a single call button and indicator LEDs for call forwarded and call answered. Complete with audio module Art. 1682 for ViP system and flush-mounted box. "EMERGENCY" model with Braille text. Can be wall-mounted using accessory Art. 3461. Dimensions 229x180x3 mm.

#### AUDIO/VIDEO HELP POINT PANEL. VIP SYSTEM

Stainless steel panel with a single call button and indicator LEDs for call forwarded and call answered. Complete with audio/video module Art. 4682C for ViP system and flush-mounted box. "HELP POINT" model. Can be wall-mounted using accessory Art. 3461. Dimensions 229x180x3 mm.

#### AUDIO HELP POINT PANEL. VIP SYSTEM

Stainless steel panel with a single call button and indicator LEDs for call forwarded and call answered. Complete with audio module Art. 1682 for ViP system and flush-mounted box. "HELP POINT" model.