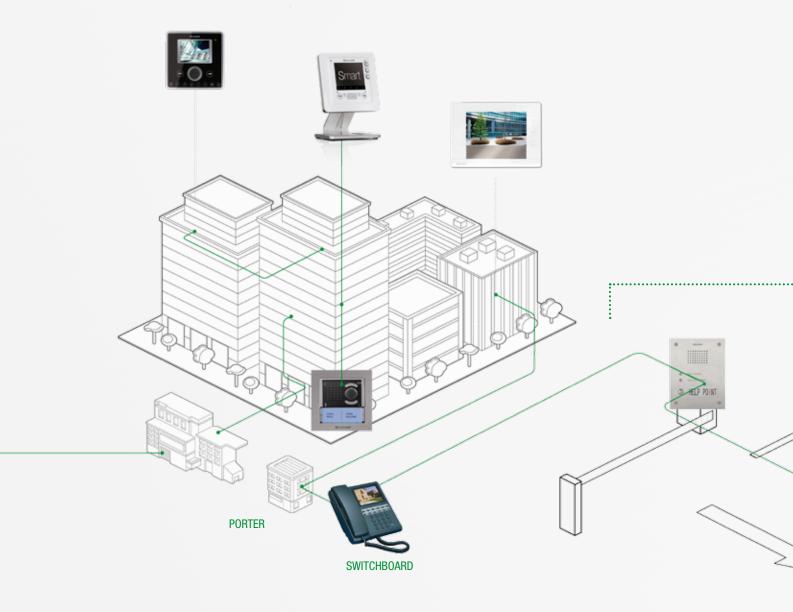

# VIP SYSTEM. THE INTERNET PROTOCOL VIDEO DOOR ENTRY PHONE SYSTEM APPLIED TO SMALL, MEDIUM AND LARGE RESIDENTIAL COMPLEXES AND TERTIARY (INDUSTRIAL AND COMMERCIAL) CONTEXTS.

Comelit's commitment to innovation in the video entry sector has found its ultimate expression in this system, which fully utilises the advantages of internet protocol and integrated digital communication. ViP System breezes past every limit: number of users, simultaneous conversations, distance... Its versatility, which allows it to use dedicated wiring or an existing LAN, makes it the benchmark system for newbuild complexes or complexes undergoing renovation or system upgrading.

# Functions - Emergency

or a direct number (surveillance organisation, porter, etc.)