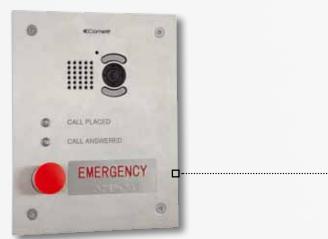

# Functions - Emergency

or a direct number (surveillance organisation, porter, etc.)

### **«**Comelit

- CALL PLACED
- CALL ANSWERED

EMERGENCY

。"是有什么"第