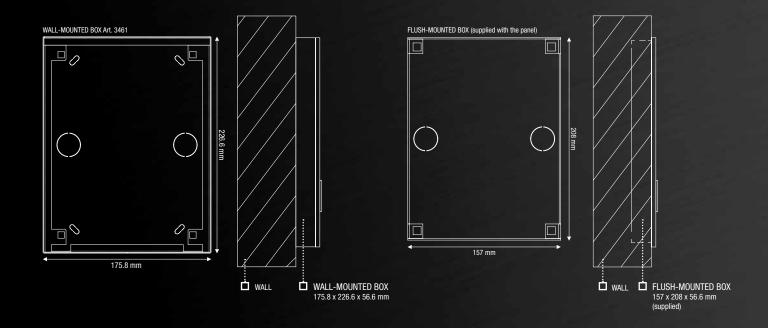

#### 3461

WALL HOUSING FOR EMERGENCY AND HELP POINT PANELS

www.comelitgroup.com

#### VIDEO PANEL FOR EMERGENCY CALLS. VIP SYSTEM

Stainless steel panel with a single call button and indicator LEDs for call forwarded and call answered. Complete with audio/video module Art. 4682C for ViP system and flush-mounted box. "EMERGENCY" model with Braille text. Can be wall-mounted using accessory Art. 3461. Dimensions 229x180x3 mm.

#### AUDIO PANEL FOR EMERGENCY CALLS. VIP SYSTEM

Stainless steel panel with a single call button and indicator LEDs for call forwarded and call answered. Complete with audio module Art. 1682 for ViP system and flush-mounted box. "EMERGENCY" model with Braille text. Can be wall-mounted using accessory Art. 3461. Dimensions 229x180x3 mm.

#### AUDIO/VIDEO HELP POINT PANEL. VIP SYSTEM

Stainless steel panel with a single call button and indicator LEDs for call forwarded and call answered. Complete with audio/video module Art. 4682C for ViP system and flush-mounted box. "HELP POINT" model. Can be wall-mounted using accessory Art. 3461. Dimensions 229x180x3 mm.

#### AUDIO HELP POINT PANEL. VIP SYSTEM

Stainless steel panel with a single call button and indicator LEDs for call forwarded and call answered. Complete with audio module Art. 1682 for ViP system and flush-mounted box. "HELP POINT" model.

Can be wall-mounted using accessory Art. 3461. Dimensions 229x180x3 mm.