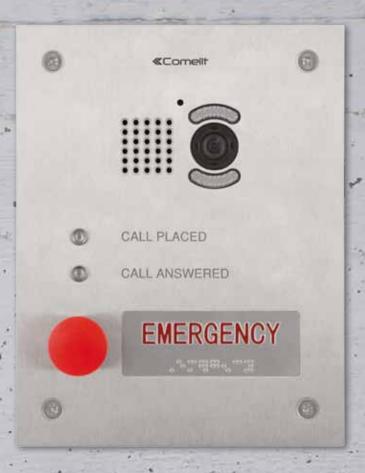

# Functions - Emergency

or a direct number (surveillance organisation, porter, etc.)

### **«**Comelit

- CALL PLACED
- CALL ANSWERED

EMERGENCY

。"是有什么"第

#### 3460EV

#### VIDEO PANEL FOR EMERGENCY CALLS. VIP SYSTEM

Stainless steel panel with a single call button and indicator LEDs for call forwarded and call answered. Complete with audio/video module Art. 4682C for ViP system and flush-mounted box. "EMERGENCY" model with Braille text. Can be wall-mounted using accessory Art. 3461. Dimensions 229x180x3 mm.