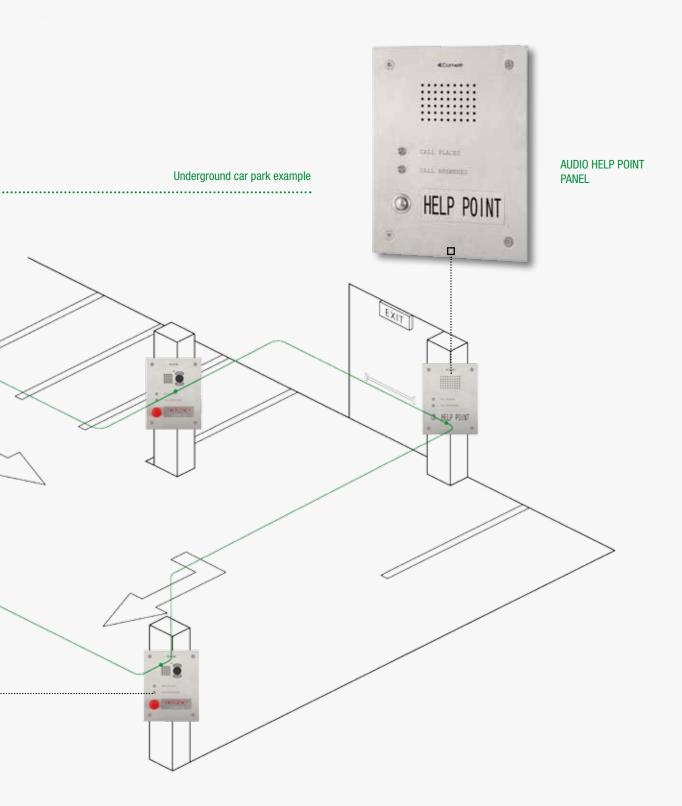

# Functions - Help Point

### **«**Comelit

- ② CALL PLACED
- CALL ANSWERED

HELP POINT

#### AUDIO/VIDEO HELP POINT PANEL. VIP SYSTEM

Stainless steel panel with a single call button and indicator LEDs for call forwarded and call answered. Complete with audio/video module Art. 4682C for ViP system and flush-mounted box. "HELP POINT" model. Can be wall-mounted using accessory Art. 3461. Dimensions 229x180x3 mm.

#### AUDIO HELP POINT PANEL. VIP SYSTEM

Stainless steel panel with a single call button and indicator LEDs for call forwarded and call answered. Complete with audio module Art. 1682 for ViP system and flush-mounted box. "HELP POINT" model.