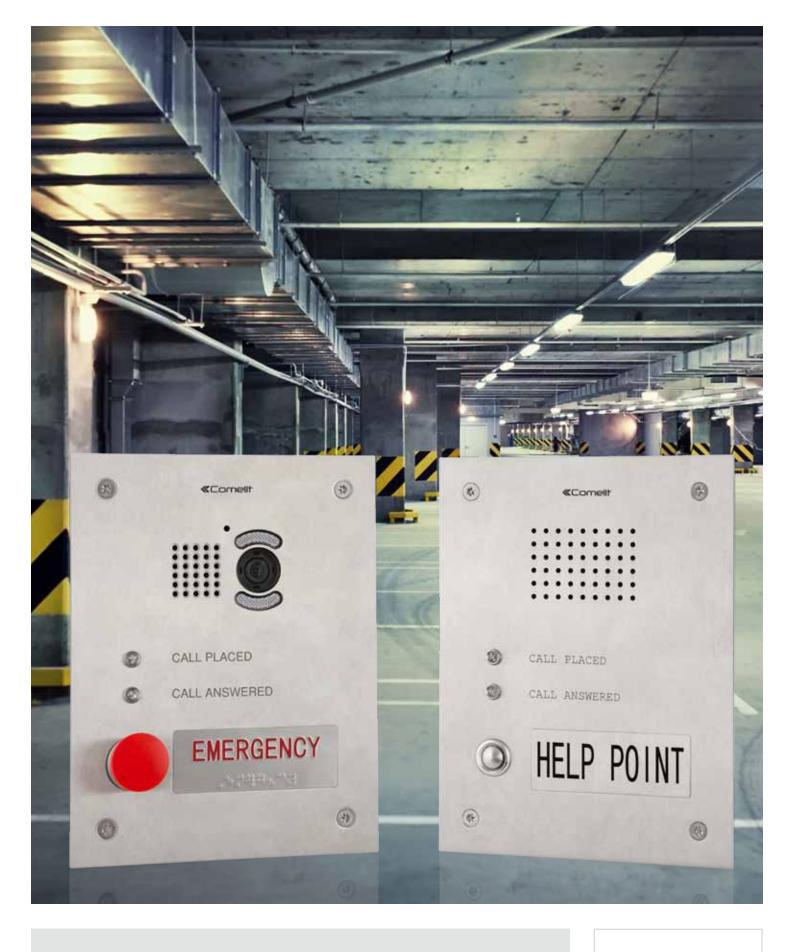

### Emergency panel range

Safety in a single button.

AUDIO/VIDEO EMERGENCY PANEL

# Functions - Emergency

or a direct number (surveillance organisation, porter, etc.)

# Functions - Help Point