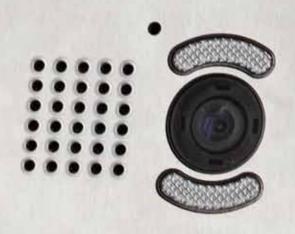

#### VIDEO PANEL FOR EMERGENCY CALLS. VIP SYSTEM

Stainless steel panel with a single call button and indicator LEDs for call forwarded and call answered. Complete with audio/video module Art. 4682C for ViP system and flush-mounted box. "EMERGENCY" model with Braille text. Can be wall-mounted using accessory Art. 3461. Dimensions 229x180x3 mm.

#### AUDIO PANEL FOR EMERGENCY CALLS. VIP SYSTEM

Stainless steel panel with a single call button and indicator LEDs for call forwarded and call answered. Complete with audio module Art. 1682 for ViP system and flush-mounted box. "EMERGENCY" model with Braille text. Can be wall-mounted using accessory Art. 3461. Dimensions 229x180x3 mm.

#### AUDIO/VIDEO HELP POINT PANEL. VIP SYSTEM

Stainless steel panel with a single call button and indicator LEDs for call forwarded and call answered. Complete with audio/video module Art. 4682C for ViP system and flush-mounted box. "HELP POINT" model. Can be wall-mounted using accessory Art. 3461. Dimensions 229x180x3 mm.

#### AUDIO HELP POINT PANEL. VIP SYSTEM

Stainless steel panel with a single call button and indicator LEDs for call forwarded and call answered. Complete with audio module Art. 1682 for ViP system and flush-mounted box. "HELP POINT" model.