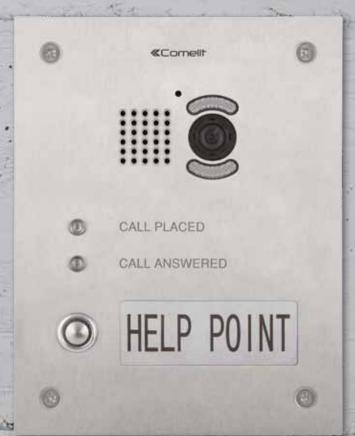

# Functions - Help Point

### **«**Comelit

- ② CALL PLACED
- CALL ANSWERED

HELP POINT

#### 3460HV

#### AUDIO/VIDEO HELP POINT PANEL. VIP SYSTEM

Stainless steel panel with a single call button and indicator LEDs for call forwarded and call answered. Complete with audio/video module Art. 4682C for ViP system and flush-mounted box. "HELP POINT" model. Can be wall-mounted using accessory Art. 3461. Dimensions 229x180x3 mm.