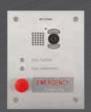

# Functions - Emergency

or a direct number (surveillance organisation, porter, etc.)

### **«**Comelit

- CALL PLACED
- CALL ANSWERED

EMERGENCY

。"是有什么"第

#### VIDEO PANEL FOR EMERGENCY CALLS. VIP SYSTEM

Stainless steel panel with a single call button and indicator LEDs for call forwarded and call answered. Complete with audio/video module Art. 4682C for ViP system and flush-mounted box. "EMERGENCY" model with Braille text. Can be wall-mounted using accessory Art. 3461. Dimensions 229x180x3 mm.

#### AUDIO PANEL FOR EMERGENCY CALLS. VIP SYSTEM

Stainless steel panel with a single call button and indicator LEDs for call forwarded and call answered. Complete with audio module Art. 1682 for ViP system and flush-mounted box. "EMERGENCY" model with Braille text. Can be wall-mounted using accessory Art. 3461. Dimensions 229x180x3 mm.