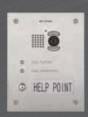

# Functions - Help Point

### **«**Comelit

- ② CALL PLACED
- CALL ANSWERED

HELP POINT

#### AUDIO/VIDEO HELP POINT PANEL. VIP SYSTEM

Stainless steel panel with a single call button and indicator LEDs for call forwarded and call answered. Complete with audio/video module Art. 4682C for ViP system and flush-mounted box. "HELP POINT" model. Can be wall-mounted using accessory Art. 3461. Dimensions 229x180x3 mm.

#### AUDIO HELP POINT PANEL. VIP SYSTEM

Stainless steel panel with a single call button and indicator LEDs for call forwarded and call answered. Complete with audio module Art. 1682 for ViP system and flush-mounted box. "HELP POINT" model.