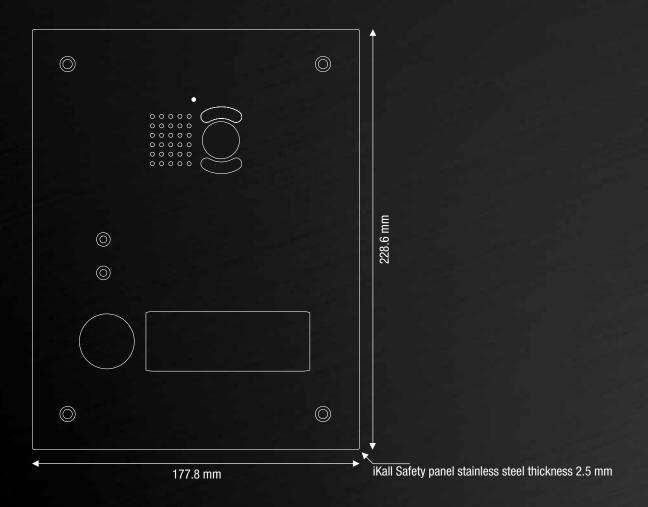

#### VIDEO PANEL FOR EMERGENCY CALLS. VIP SYSTEM

Stainless steel panel with a single call button and indicator LEDs for call forwarded and call answered. Complete with audio/video module Art. 4682C for ViP system and flush-mounted box. "EMERGENCY" model with Braille text. Can be wall-mounted using accessory Art. 3461. Dimensions 229x180x3 mm.

#### AUDIO PANEL FOR EMERGENCY CALLS. VIP SYSTEM

Stainless steel panel with a single call button and indicator LEDs for call forwarded and call answered. Complete with audio module Art. 1682 for ViP system and flush-mounted box. "EMERGENCY" model with Braille text. Can be wall-mounted using accessory Art. 3461. Dimensions 229x180x3 mm.

#### AUDIO/VIDEO HELP POINT PANEL. VIP SYSTEM

Stainless steel panel with a single call button and indicator LEDs for call forwarded and call answered. Complete with audio/video module Art. 4682C for ViP system and flush-mounted box. "HELP POINT" model. Can be wall-mounted using accessory Art. 3461. Dimensions 229x180x3 mm.

#### AUDIO HELP POINT PANEL. VIP SYSTEM

Stainless steel panel with a single call button and indicator LEDs for call forwarded and call answered. Complete with audio module Art. 1682 for ViP system and flush-mounted box. "HELP POINT" model.

Can be wall-mounted using accessory Art. 3461. Dimensions 229x180x3 mm.