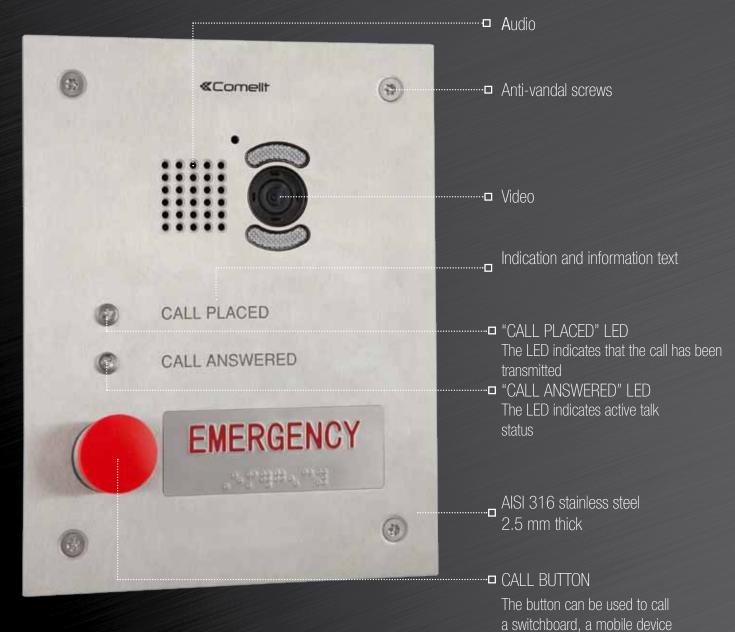

#### VIDEO PANEL FOR EMERGENCY CALLS. VIP SYSTEM

Stainless steel panel with a single call button and indicator LEDs for call forwarded and call answered. Complete with audio/video module Art. 4682C for ViP system and flush-mounted box. "EMERGENCY" model with Braille text. Can be wall-mounted using accessory Art. 3461. Dimensions 229x180x3 mm.

#### AUDIO PANEL FOR EMERGENCY CALLS. VIP SYSTEM

Stainless steel panel with a single call button and indicator LEDs for call forwarded and call answered. Complete with audio module Art. 1682 for ViP system and flush-mounted box. "EMERGENCY" model with Braille text. Can be wall-mounted using accessory Art. 3461. Dimensions 229x180x3 mm.

#### AUDIO/VIDEO HELP POINT PANEL. VIP SYSTEM

Stainless steel panel with a single call button and indicator LEDs for call forwarded and call answered. Complete with audio/video module Art. 4682C for ViP system and flush-mounted box. "HELP POINT" model. Can be wall-mounted using accessory Art. 3461. Dimensions 229x180x3 mm.

#### AUDIO HELP POINT PANEL. VIP SYSTEM

Stainless steel panel with a single call button and indicator LEDs for call forwarded and call answered. Complete with audio module Art. 1682 for ViP system and flush-mounted box. "HELP POINT" model.